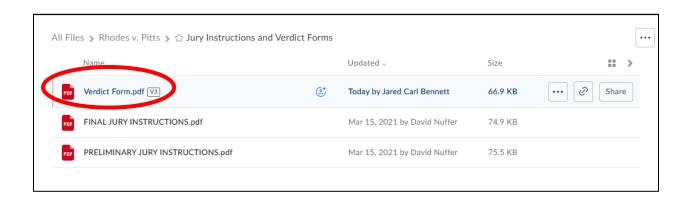

| breached the contract?  Yes No                                                                                                                                                                                                                                                                                                                                                                                                                                                                                                                                                                                                                                                                                                                                                                                                                                                   | 🍌 Adobe Acrobat | <u>Box</u> > Verdict Form                                                                         |                                                   | Т | P | 1 | <i>I</i> | • | Q | ••• | □ Edit |
|----------------------------------------------------------------------------------------------------------------------------------------------------------------------------------------------------------------------------------------------------------------------------------------------------------------------------------------------------------------------------------------------------------------------------------------------------------------------------------------------------------------------------------------------------------------------------------------------------------------------------------------------------------------------------------------------------------------------------------------------------------------------------------------------------------------------------------------------------------------------------------|-----------------|---------------------------------------------------------------------------------------------------|---------------------------------------------------|---|---|---|----------|---|---|-----|--------|
| RHOADES BUILDERS, INC., a Utah Corporation.  Plaintiff,  V.  Case No. 4:21 cv 9999  RANDY PITTS, Defendant.  District Judge David Nuffer  We, the Jury, unanimously agree on these answers:  1. Has Rhoades Builders proven by a preponderance of the evidence that Randy Pitts breached the contract? Yes X No  If you answered "Yes" to Question 1, proceed to Question 2. If you answered "No" to Question 1, do not answer Question 2 and instead have the jury foreperson sign and date this verdict form and notify the clerk by pressing the HELP button.  2. What amount of damages, if any, has Rhoades Builders proven by a preponderance of the evidence? § 10  After you have answered the above questions as indicated, have the jury foreperson sign and date this verdict form and notify the clerk by pressing the HELP button.  DATED this 1st day of July 2021 | <b>B</b>        |                                                                                                   |                                                   |   |   |   |          |   |   |     | ŕ      |
| Corporation,  Plaintiff,  V.  Case No. 4:21 cv 9999  District Judge David Nuffer  We, the Jury, unanimously agree on these answers:  1. Has Rhoades Builders proven by a preponderance of the evidence that Randy Pitts  breached the contract?  Yes X No  If you answered "Yes" to Question 1, proceed to Question 2. If you answered "No" to Question 1, do not answer Question 2 and instead have the jury foreperson sign and date this verdict form and notify the clerk by pressing the HELP button.  2. What amount of damages, if any, has Rhoades Builders proven by a preponderance of the evidence?  § 10  After you have answered the above questions as indicated, have the jury foreperson sign and date this verdict form and notify the clerk by pressing the HELP button.  DATED this 1st day of July 2021.                                                     |                 |                                                                                                   |                                                   |   |   |   |          |   |   |     |        |
| Case No. 4:21 cv 9999  RANDY PITTS,  Defendant.  District Judge David Nuffer  We, the Jury, unanimously agree on these answers:  1. Has Rhoades Builders proven by a preponderance of the evidence that Randy Pitts  breached the contract?  Yes X No  If you answered "Yes" to Question 1, proceed to Question 2. If you answered "No" to Question 1, do not answer Question 2 and instead have the Jury foreperson sign and date this verdict form and notify the clerk by pressing the HELP button.  2. What amount of damages, if any, has Rhoades Builders proven by a preponderance of the evidence?  § 10  After you have answered the above questions as indicated, have the jury foreperson sign and date this verdict form and notify the clerk by pressing the HELP button.  DATED this 1st day of July 2021                                                          |                 | Corporation,                                                                                      | VERDICT FORM                                      | - |   |   |          |   |   |     |        |
| 1. Has Rhoades Builders proven by a preponderance of the evidence that Randy Pitts breached the contract?  Yes X No                                                                                                                                                                                                                                                                                                                                                                                                                                                                                                                                                                                                                                                                                                                                                              |                 | v.<br>RANDY PITTS,                                                                                |                                                   |   |   |   |          |   |   |     |        |
| breached the contract?  Yes X No  If you answered "Yes" to Question 1, proceed to Question 2. If you answered "No" to Question 1, do not answer Question 2 and instead have the jury foreperson sign and date this verdict form and notify the clerk by pressing the HELP button.  2. What amount of damages, if any, has Rhoades Builders proven by a preponderance of the evidence?  § 10  After you have answered the above questions as indicated, have the jury foreperson sign and date this verdict form and notify the clerk by pressing the HELP button.  DATED this 1st day of July 2021                                                                                                                                                                                                                                                                               |                 |                                                                                                   |                                                   |   |   |   |          |   |   |     |        |
| I, do not answer Question 2 and instead have the jury foreperson sign and date this verdict form and notify the clerk by pressing the HELP button.  2. What amount of damages, if any, has Rhoades Builders proven by a preponderance of the evidence?  § 10  After you have answered the above questions as indicated, have the jury foreperson sign and date this verdict form and notify the clerk by pressing the HELP button.  DATED this 1st day of July 2021.                                                                                                                                                                                                                                                                                                                                                                                                             |                 | breached the contract?                                                                            |                                                   |   |   |   |          |   |   |     | < [11] |
| preponderance of the evidence?  § 10  After you have answered the above questions as indicated, have the jury foreperson sign and date this verdict form and notify the clerk by pressing the HELP button.  DATED this 1st day of July 2021                                                                                                                                                                                                                                                                                                                                                                                                                                                                                                                                                                                                                                      |                 | 1, do not answer Question 2 and instead have th                                                   | e jury foreperson sign and date this verdict forn | 1 |   |   |          |   |   |     |        |
| After you have answered the above questions as indicated, have the jury foreperson sign and date this verdict form and notify the clerk by pressing the HELP button.  DATED this 1st day of July 2021.                                                                                                                                                                                                                                                                                                                                                                                                                                                                                                                                                                                                                                                                           |                 | preponderance of the evidence?                                                                    | has Rhoades Builders proven by a                  |   |   |   |          |   |   |     |        |
|                                                                                                                                                                                                                                                                                                                                                                                                                                                                                                                                                                                                                                                                                                                                                                                                                                                                                  |                 | After you have answered the above questions as date this verdict form and notify the clerk by pre | ssing the HELP button.                            |   |   |   |          |   |   |     |        |
| /s/ Jano Doo                                                                                                                                                                                                                                                                                                                                                                                                                                                                                                                                                                                                                                                                                                                                                                                                                                                                     |                 |                                                                                                   |                                                   |   |   |   |          |   |   |     |        |
| Foreperson                                                                                                                                                                                                                                                                                                                                                                                                                                                                                                                                                                                                                                                                                                                                                                                                                                                                       |                 |                                                                                                   | Jane Doe eperson                                  |   |   |   |          |   |   |     |        |

- 10. After you have filled out the form, notify the courtroom deputy that the jury has reached a verdict. The courtroom deputy will be able to access the Verdict Form in Box.com without you needing to email it.
- 11. Once notified that a verdict has been reached, the court will reconvene and announce the jury's verdict.