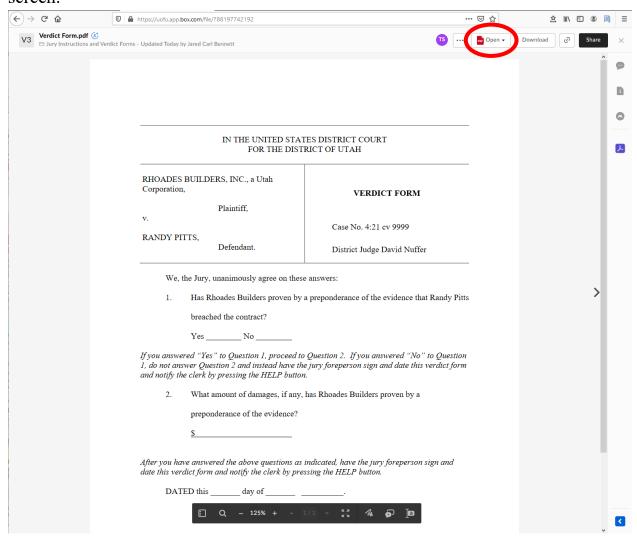

7. Once you click on the title, the Verdict Form will appear in your internet browser in Box.com. Click on the "Open" icon in the top right of your screen.

8. After clicking "Open," you will see two choices, select the "Adobe Acrobat" option next to the black Adobe icon.