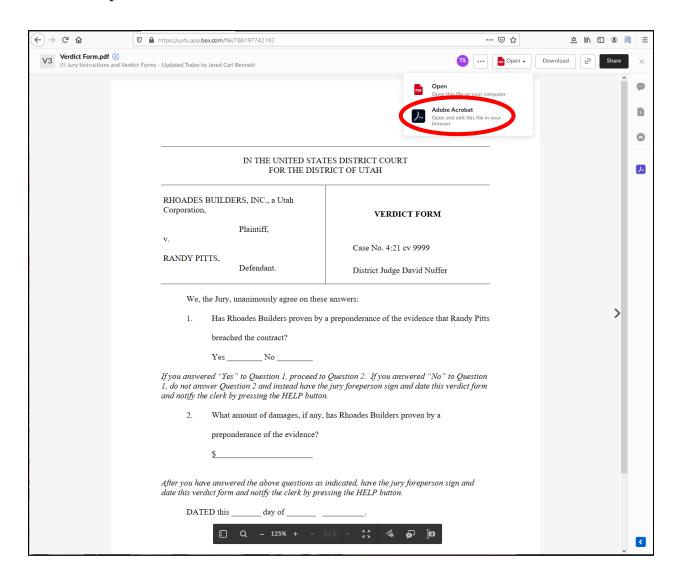

7. Once you click on the title, the Verdict Form will appear in your internet browser in Box.com. Click on the "Open" icon in the top right of your screen.

8. After clicking "Open," you will see two choices, select the "Adobe Acrobat" option next to the black Adobe icon.