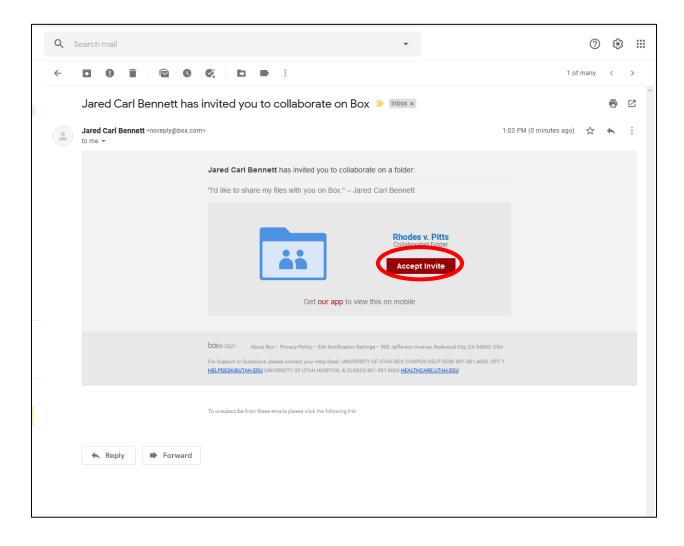

1. Once you are selected to serve as a juror on a particular case, you will receive an invitation from a court employee's Box.com account. This invitation will invite you to click a link to access the folders that you will need for your jury service. When you receive this email, click the "Accept Invite" button.