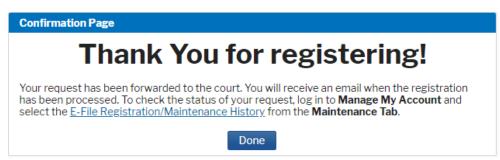

|
|                                         |                                         |
| City *                                  |                                         |
| City *<br>State *                       | Select State                            |
|                                         | Select State                            |
| State *                                 | Select State   United States of America |

Note: We protect the security of your information during transmission using Secure Sockets Layer (SSL) software, which encrypts information you submit.

Submit Close



**STEP 11** After reading the "Attorney E-Filing Terms and Conditions" and the local court policies and procedures, check the acknowledgment boxes. Click **Submit**.



#### STEP 12 Click Done.