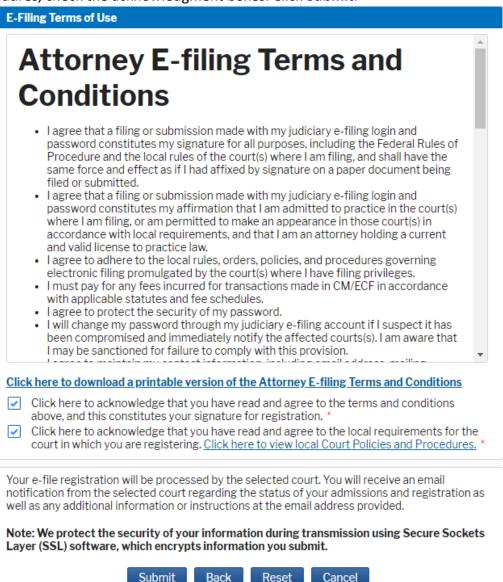

Note: We protect the security of your information during transmission using Secure Sockets Layer (SSL) software, which encrypts information you submit.

Submit Close

**STEP 11** After reading the "Attorney E-Filing Terms and Conditions" and the local court policies and procedures, check the acknowledgment boxes. Click **Submit**.