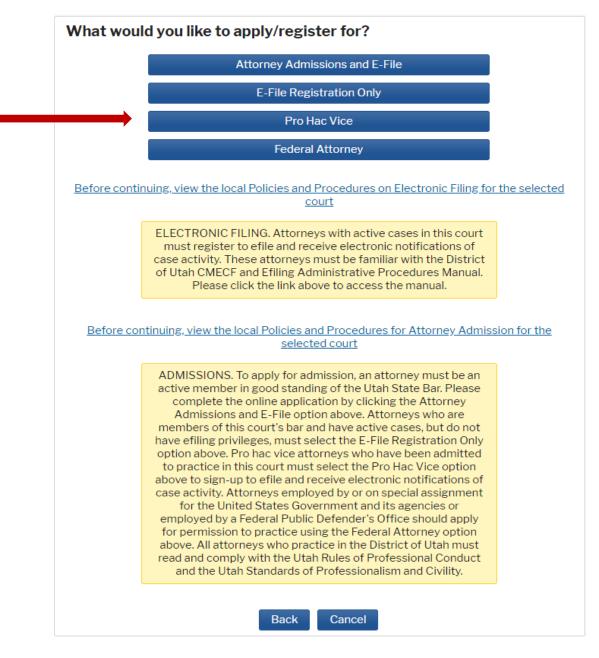

## STEP 6 On the "WHAT WOULD YOU LIKE TO APPLY/REGISTER FOR" screen, click the Pro Hac Vice link.

District of Utah

Pro Hac Vice Registration

STEP 7

Under the **"Filer Information"** section, review the information and make changes, if necessary, and check the acknowledgment that you are submitting the efiling registration for an individual. Click **Next**.