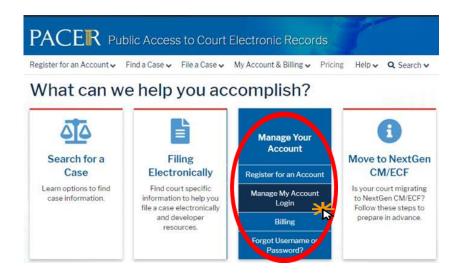

# **Pro Hac Vice Registration Instructions**

**STEP 1** Go to PACER at <u>https://www.pacer.uscourts.gov</u>. Click on the Manage My Account link.

#### **STEP 2** Enter your PACER **Username** and **Password.** Click **Login**.

Enter your PACER credentials to update personal information, register to e-file, make an online payment, or to perform other account maintenance functions.