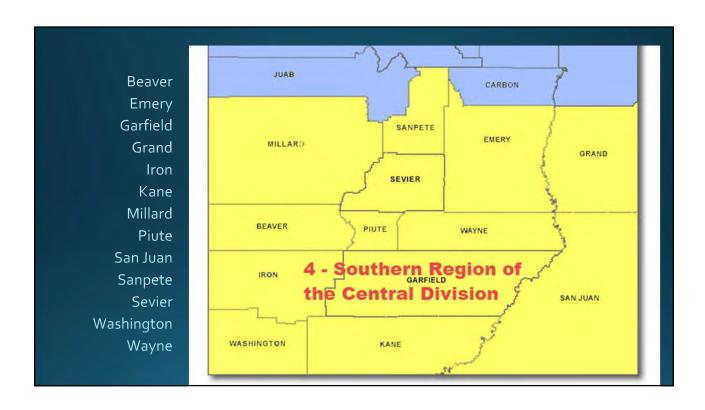

### Southern Region History

- 2018 Southern Region; added civil matters
- 2010 Move to State courthouse; add felony plea and sentencing
- 2009 US Attorneys Office opens
- 2003 Bankruptcy hearings and adversary proceedings
- 1995 Misdemeanor cases; probation office opens

| Southern Region Sta  |             |      |            |         |           |       |                       |
|----------------------|-------------|------|------------|---------|-----------|-------|-----------------------|
|                      |             |      |            |         |           |       |                       |
|                      | Southern Re | gion | Northern D | ivision | Other Cer | ntral | <b>District Total</b> |
| Civil Cases filed    | 117         | 9%   | 163        | 13%     | 959       | 77%   | 1239                  |
| Criminal Cases filed | 113         | 15%  | 117        | 16%     | 521       | 69%   | 751                   |
|                      |             |      |            |         |           |       |                       |
|                      |             |      |            |         |           |       |                       |