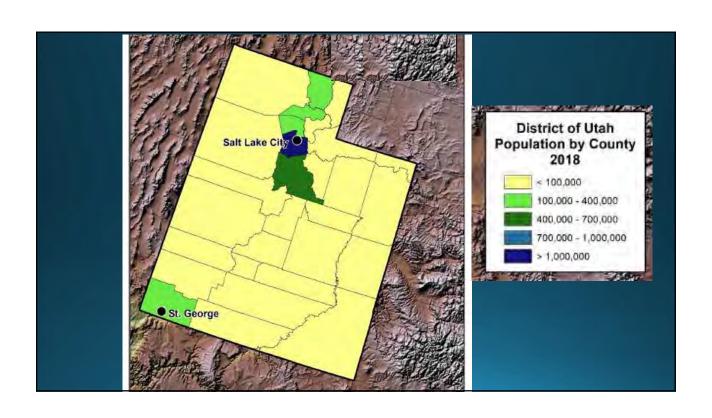

### Southern Region History

- 2018 Southern Region; added civil matters
- 2010 Move to State courthouse; add felony plea and sentencing
- 2009 US Attorneys Office opens
- 2003 Bankruptcy hearings and adversary proceedings
- 1995 Misdemeanor cases; probation office opens

| Southern Region Sta  |             |      |            |         |           |       |                       |
|----------------------|-------------|------|------------|---------|-----------|-------|-----------------------|
|                      |             |      |            |         |           |       |                       |
|                      | Southern Re | gion | Northern D | ivision | Other Cer | ntral | <b>District Total</b> |
| Civil Cases filed    | 117         | 9%   | 163        | 13%     | 959       | 77%   | 1239                  |
| Criminal Cases filed | 113         | 15%  | 117        | 16%     | 521       | 69%   | 751                   |
|                      |             |      |            |         |           |       |                       |
|                      |             |      |            |         |           |       |                       |